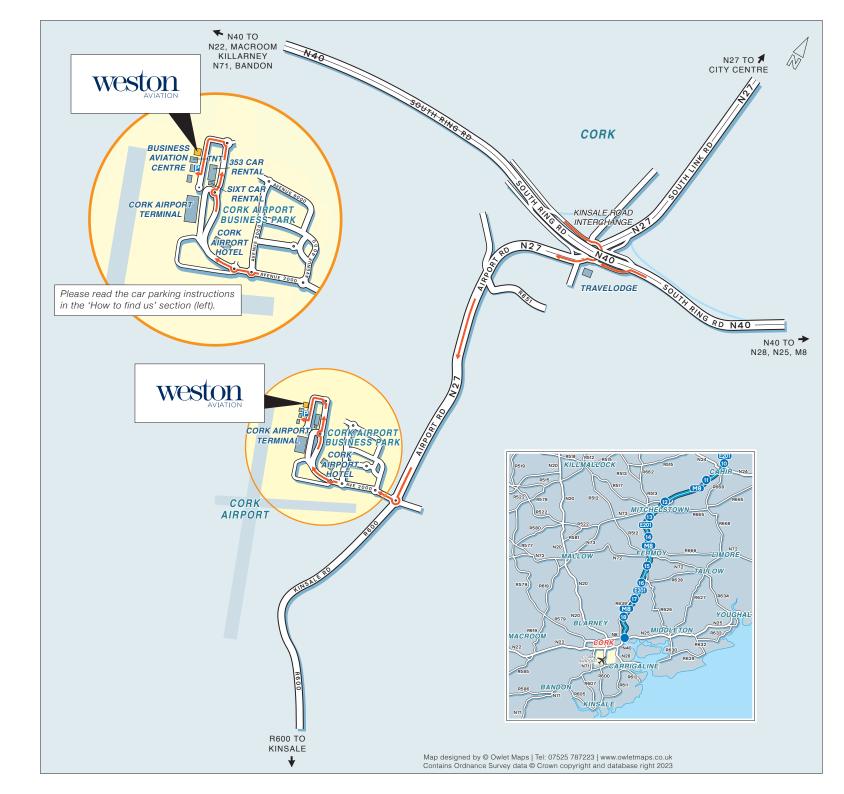

## How to find us

Cork Airport is located just 8 kilometres from Cork City Centre on the south end of the N27 when coming from the North, West, or East of Cork and off the R600 when coming from Kinsale.

Our office is located airside, so you will not be able to park outside the building. You will need to go to the Cargo Area where you will be collected by a member of the team.

On arrival at the airport, go over the first roundabout, (passing the sign for Cork Airport Business Park on the right hand side.) Continue along the road, going over the next roundabout, (passing the sign for Cork Airport Hotel on your right hand side). Veering right, follow the signs for Cargo and keeping the new terminal building to your left. Continue along and take the first exit at the next small roundabout. Drive to the end of the road and bear left, passing the TNT hangar on your right. A little further along, turn right at the sign for Cargo/Weston Aviation and find a parking space. Once here, please call us on +353 21 432 9702 and a member of the team will come and collect you. Alternatively, please call us ten minutes prior to your arrival, and we will be there to collect you.

This is a drop off point only and you will not be able to park here for any length of time. If you require parking for a number of days, please call the team beforehand to arrange alternative arrangements. Please note that all passengers will require security screening to gain airside access.