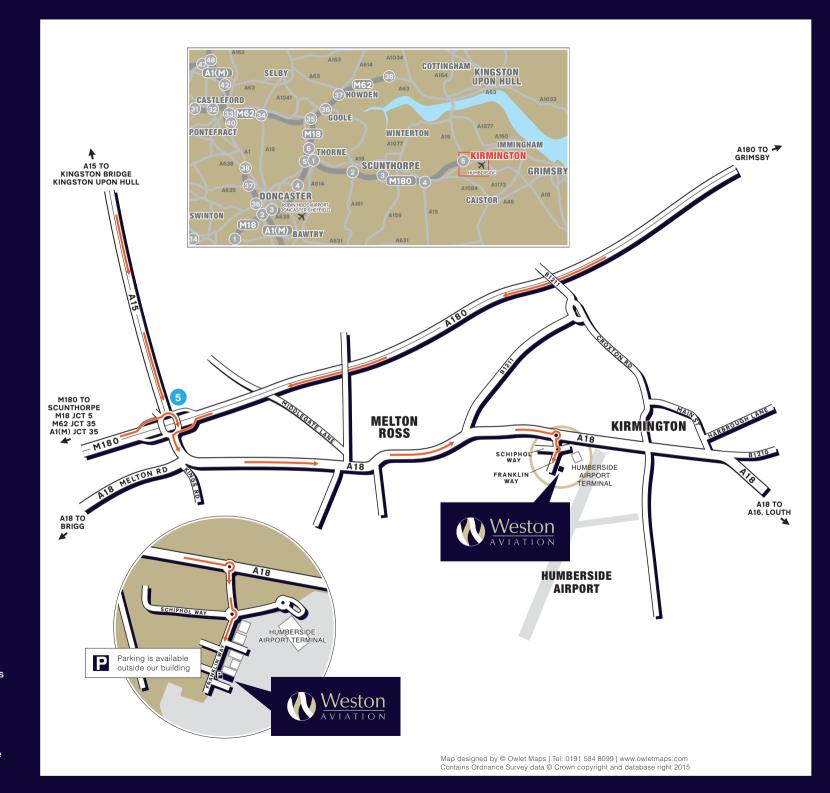

Weston Aviation
Business Aviation Centre
Franklin Way
Humberside International Airport
Kirmington
North Lincs DN39 6YH

Tel: + 44 (0) 1652 680922 Fax: + 44 (0) 1652 680927 humberside@westonaviation.com www.westonaviation.com

## How to find us

From M180 Junction 5:

Exit the M180 at Junction 5 for Humberside International Airport. Take the 4th exit to the A18. Continue on the A18 through Melton Ross and over the bridge until you come to the airport roundabout. Take the second exit and then at the next roundabout take the second exit again. You will see a Weston Aviation sign indicating the direction to go. Continue along, pass the red rocket on your left, and our office is located on the left hand side.