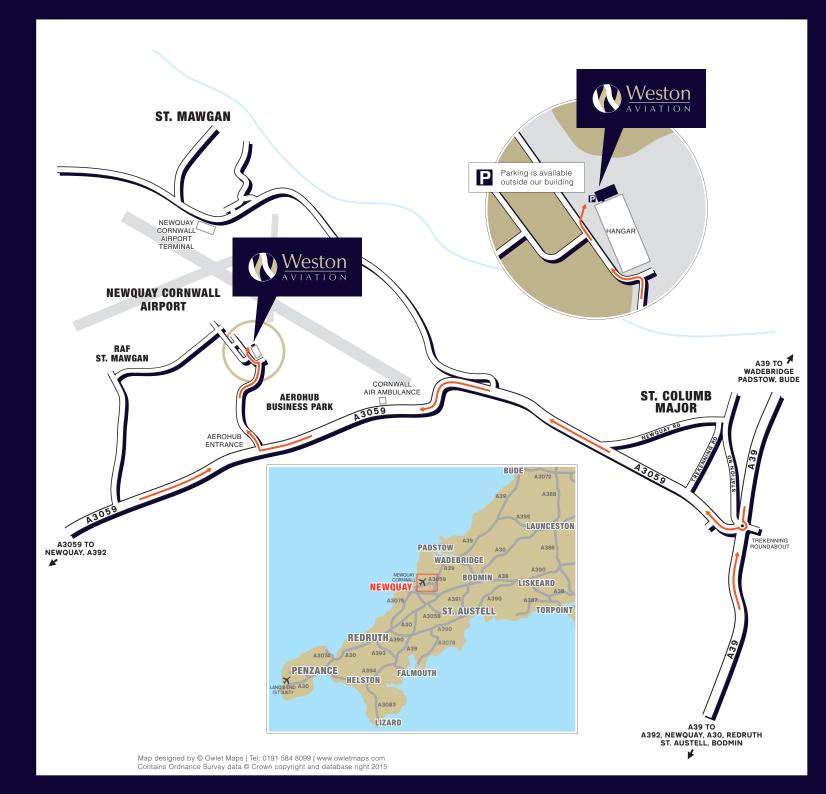

## How to find us

From the A30:

Exit the A30 at the junction for Indian Queens/Newquay Airport A39. At the roundabout, take the A39 slip road then the 3rd exit in the direction of Newquay A39. At the next roundabout take the 3rd exit for St Columb Major/Newquay and continue on the A39 to Trekenning roundabout, taking the 1st exit onto the A3059 to Newguay. Follow the A3059 for approximately 3 miles passing the turning to Newquay Airport. (DO NOT TURN OFF FOR NEWQUAY AIRPORT). Continue along the A3059 past the Cornwall Air Ambulance building until you see the sign to the Aerohub Business Park on your right. Turn right and follow the road along until you come to a bend in the road and a hangar directly in front of you. Bear left following the Weston Aviation sign. A little further along, you will see another Weston Aviation sign and the road will bear to the right. Continue forward for a hundred metres and our office is located in front of you.