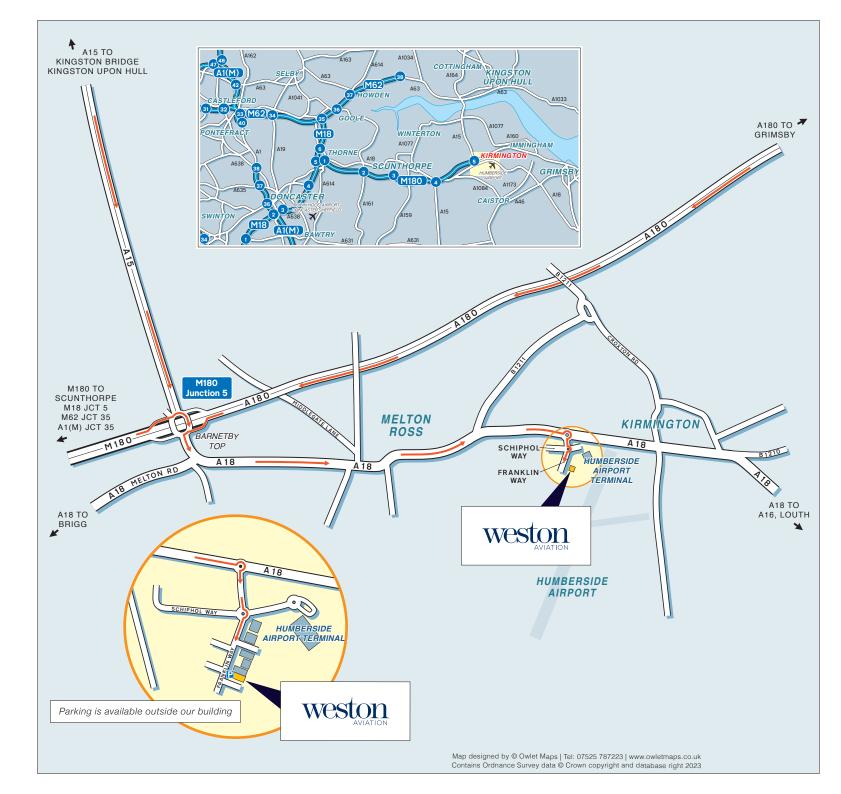

Weston Aviation Business Aviation Centre Franklin Way Humberside International Airport Kirmington North Lincs DN39 6YH

Tel: + 44 (0) 1652 680922 humberside@westonaviation.com www.westonaviation.com

## How to find us

From M180 Junction 5:

Exit the M180 at Junction 5 for Humberside International Airport. Take the 4th exit to the A18. Continue on the A18 through Melton Ross and over the bridge until you come to the airport roundabout. Take the second exit and then at the next roundabout take the second exit again. You will see a Weston Aviation sign indicating the direction to go. Continue along, pass the red rocket on your left, and our office is located on the left hand side.