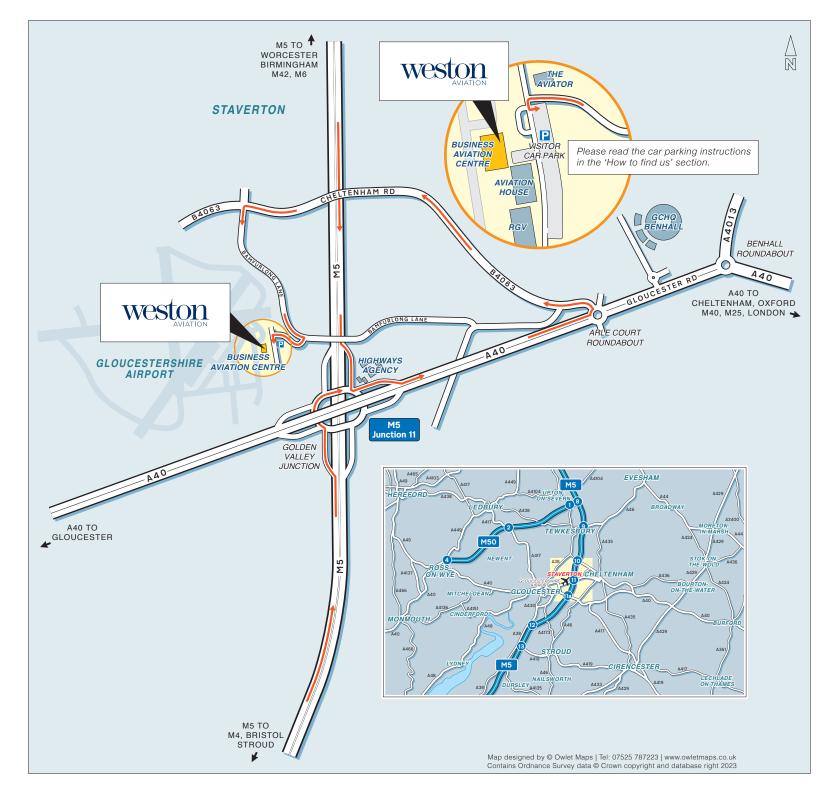

Weston Aviation Business Aviation Centre Gloucestershire Airport Staverton Cheltenham Gloucestershire GL51 6SP

Tel: +44 (0) 1452 203183 gloucestershire@westonaviation.com www.westonaviation.com

## How to find us

From M5 Junction 11:

Exit the M5 at Junction 11 and follow the signs for Cheltenham, A40, Gloucestershire Airport. At Arle Court Roundabout take the first exit following the signs for Gloucestershire Airport, B4063. Continue on the B4063. Turn left onto Bamfurlong Lane following the signs for Bamfurlong and Gloucestershire Airport. Turn right onto the Gloucestershire Airport approach road. At the T-Junction at the end of the approach road turn left, then almost immediately left towards the car park.