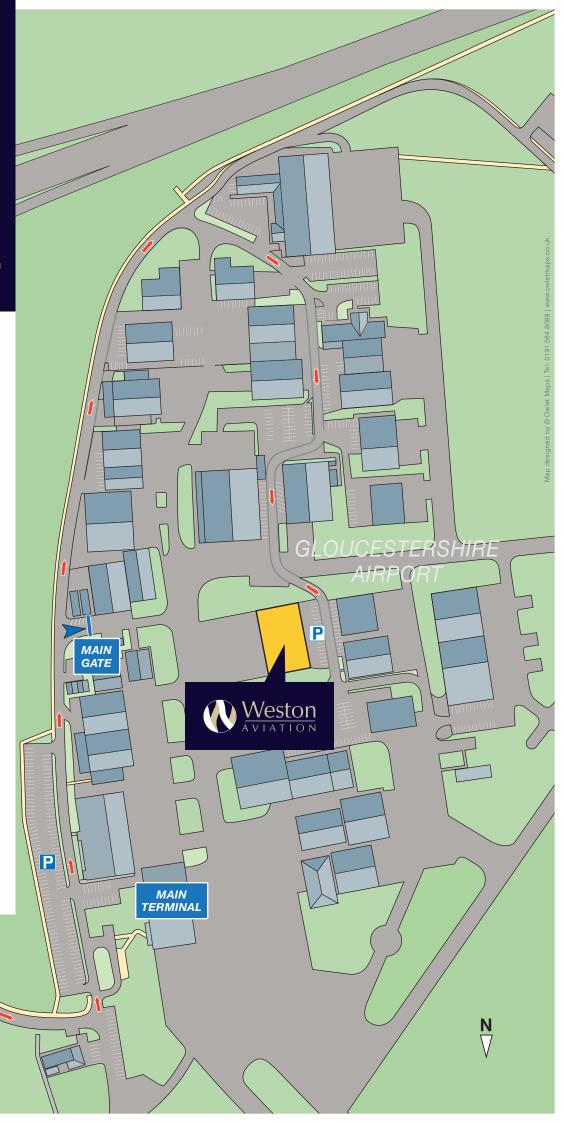

# Weston Aviation FBO & Hangar

On arrival at the airport, turn left at the T-Junction. Follow the road past the Main Terminal on your right and then follow the directions on this map.

#### Main Terminal

On arrival at the airport, turn left at the T-Junction. Complimentary car parking is available on your left opposite the Main Terminal. (Only arrive here if requested to do so)

## For Airside Transfers - Main Gate

Please call Weston Aviation 10 minutes prior to arrival. On arrival at the airport, turn left at the T-Junction. Follow the road past the Main Terminal and report to the Main Gate (these are blue gates) which are located on your right where you will be met and escorted by a Weston Aviation vehicle.

# Key:

P FBO Hangar Parking

Complimentry Parking

BAMFURIONGIANE